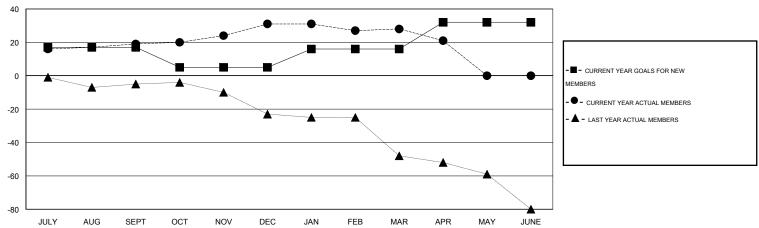

#### GOALS AND ACTUAL MEMBERS CUMULATIVE

| DROPPED CLUBS: 1  DROPPED MEMBERS |          | 20 CLUBS OF 37 ADDED 1 OR MORE<br>NEW MEMBERS | GENDER DISTRIBU<br>MALE<br>FEMALE     | 000 (00 000) |           |
|-----------------------------------|----------|-----------------------------------------------|---------------------------------------|--------------|-----------|
| DECEASED CLUB CANCELLED           | 12       | CLICK HERE FOR HEALTH ASSESSMENT DATA         | FAMILY UNIT MEMBERS HEAD OF HOUSEHOLD |              | 189<br>93 |
| OTHER TOTAL                       | 71<br>83 |                                               | NON-HEAD OF HOUSEHOL                  | LD           | 96        |

# LOCATION KENTUCKY

 $\mathsf{GMT}\;\mathsf{CA}\;1$ 

|               |                  | Clubs               |                            |                             |                       |                    | Members                    |                              |                             |  |
|---------------|------------------|---------------------|----------------------------|-----------------------------|-----------------------|--------------------|----------------------------|------------------------------|-----------------------------|--|
|               | RESU             | LTS FOR 2013-2014   |                            |                             | RESULTS FOR 2013-2014 |                    |                            |                              |                             |  |
| QUARTER       | NEW CLUB<br>GOAL | ACTUAL NEW<br>CLUBS | ACTUAL<br>DROPPED<br>CLUBS | ACTUAL NET<br>GAIN/<br>LOSS | QUARTER               | NEW MEMBER<br>GOAL | ACTUAL TOTAL MEMBERS ADDED | ACTUAL<br>DROPPED<br>MEMBERS | ACTUAL NET<br>GAIN/<br>LOSS |  |
| JULY/AUG/SEPT | 1                | 0                   | 0                          | 0                           | JULY/AUG/SEPT         | 17                 | 50                         | 31                           | 19                          |  |
| OCT/NOV/DEC   | 0                | 0                   | 1                          | -1                          | OCT/NOV/DEC           | -12                | 29                         | 17                           | 12                          |  |
| JAN/FEB/MAR   | 1                | 0                   | 0                          | 0                           | JAN/FEB/MAR           | 11                 | 20                         | 23                           | -3                          |  |
| APR/MAY/JUNE  | 1                | 0                   | 0                          | 0                           | APR/MAY/JUNE          | 16                 | 5                          | 12                           | -7                          |  |