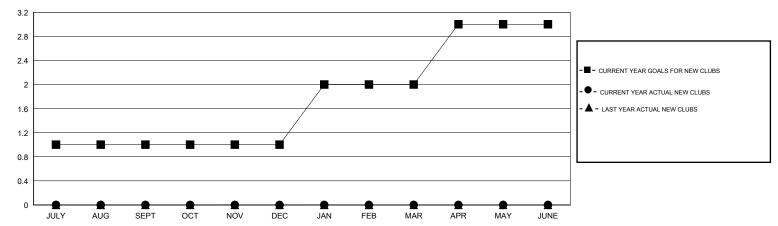

### GOALS AND ACTUAL NEW CLUBS CUMULATIVE

# LOCATION KENTUCKY

 $\mathsf{GMT}\;\mathsf{CA}\;1$ 

|               |                  | Clubs               |                            |                             |                       |                    | Members                    |                              |                             |  |
|---------------|------------------|---------------------|----------------------------|-----------------------------|-----------------------|--------------------|----------------------------|------------------------------|-----------------------------|--|
|               | RESU             | LTS FOR 2013-2014   |                            |                             | RESULTS FOR 2013-2014 |                    |                            |                              |                             |  |
| QUARTER       | NEW CLUB<br>GOAL | ACTUAL NEW<br>CLUBS | ACTUAL<br>DROPPED<br>CLUBS | ACTUAL NET<br>GAIN/<br>LOSS | QUARTER               | NEW MEMBER<br>GOAL | ACTUAL TOTAL MEMBERS ADDED | ACTUAL<br>DROPPED<br>MEMBERS | ACTUAL NET<br>GAIN/<br>LOSS |  |
| JULY/AUG/SEPT | 1                | 0                   | 0                          | 0                           | JULY/AUG/SEPT         | 17                 | 50                         | 31                           | 19                          |  |
| OCT/NOV/DEC   | 0                | 0                   | 1                          | -1                          | OCT/NOV/DEC           | -12                | 29                         | 17                           | 12                          |  |
| JAN/FEB/MAR   | 1                | 0                   | 0                          | 0                           | JAN/FEB/MAR           | 11                 | 20                         | 23                           | -3                          |  |
| APR/MAY/JUNE  | 1                | 0                   | 0                          | 0                           | APR/MAY/JUNE          | 16                 | 5                          | 12                           | -7                          |  |